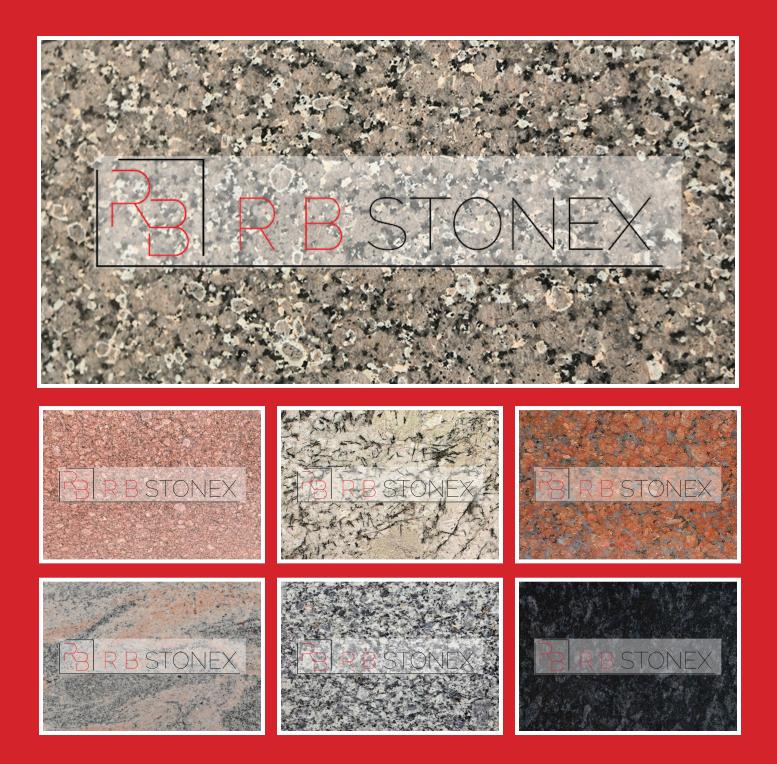

ANGARH RAJASTHAN, INDIA





#### **NAVRATAN GRANITES**

Tunkra Road RIICO Industrial Area MADANGANJ-KISHANGARH RAJASTHAN, INDIA **NN MARBLE & GRANITE** 

BEHIND VAID STONEX RIICO Industrial Area MADANGANJ-KISHANGARH RAJASTHAN, INDIA



granite\_valley



granite\_valley



granite\_valley



navratan\_granites

navratan\_granites

navratan\_granites



nn\_marble\_granites



nn\_marble\_granites



nn\_marble\_granites

### SHREENATH MINES superior quality FISH BLACK Granite

### KHEJARLA MINES exclusive BRUNO RED Granite

an 24



We are producing FISH BLACK & BRUNO RED from your own mines with more control over the quality of the materials. We are emphasizing the superior quality of our product to set it apart from competitors.



# EXCLUSIVE MARBLE









# EXQUISITE GRANITE











## **CONTACT US**

RIICO INDUSTRIAL AREA MAKRANA ROAD MADANGANJ-KISHANGARH RAJASTHAN, INDIA ) +91 89494 54787