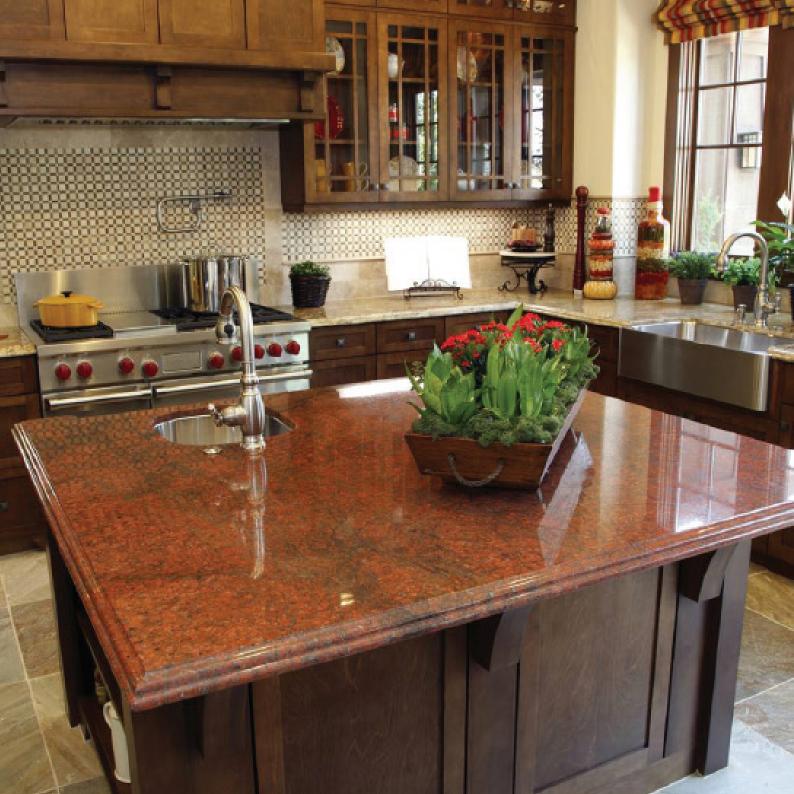

We offer manufacturing, supply and export of quality hard granite. In addition to specializing in marble, granite and reconstituted stone, R B STONEX manufactures kitchen bench tops, shop fronts and staircases. Other applications of the range include: wall cladding; paving, fireplaces; corporate fit-outs; bar tops; vanity tops; dining and coffee tables; and custom furniture. Over 200 different types of natural stone slabs are in stock at our factory outlet, where the sales and customer service team provides professional advice in regards to pricing, design, manufacturing, installation and maintenance.

# EXQUISITE GRANITE