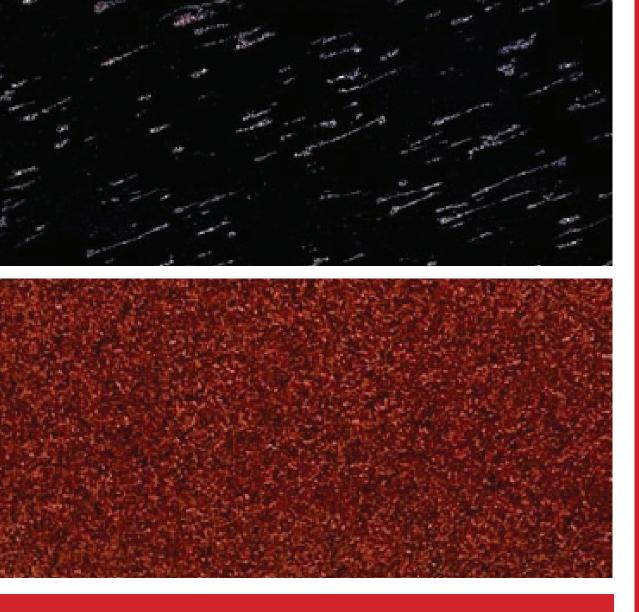

### SHREENATH MINES superior quality FISH BLACK Granite

### KHEJARLA MINES exclusive BRUNO RED Granite

an 24

We are producing FISH BLACK & BRUNO RED from your own mines with more control over the quality of the materials. We are emphasizing the superior quality of our product to set it apart from competitors.